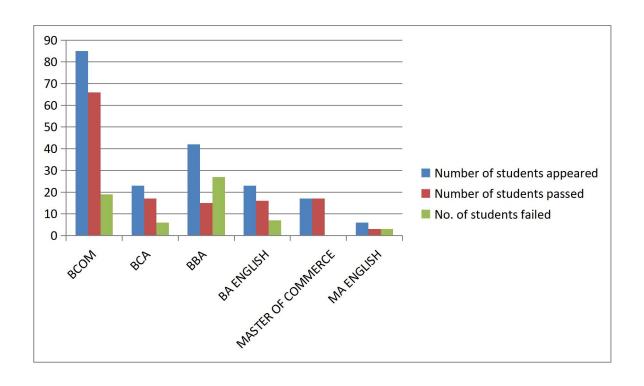

## P.B. No. 5, CHERUPUZHA P.O., KANNUR DT., KERALA – 670511

Phone No.: 04985 240540, Mobile No.: 9400974433

| Program Name       | Number of students appeared in the final year examination | Number of students<br>passed in final year<br>examination | No. of students failed |
|--------------------|-----------------------------------------------------------|-----------------------------------------------------------|------------------------|
| BCOM               | 85                                                        | 66                                                        | 19                     |
| BCA                | 23                                                        | 17                                                        | 6                      |
| BBA                | 42                                                        | 15                                                        | 27                     |
| BA ENGLISH         | 23                                                        | 16                                                        | 7                      |
| MASTER OF COMMERCE | 17                                                        | 17                                                        | 0                      |
| MA ENGLISH         | 6                                                         | 3                                                         | 3                      |