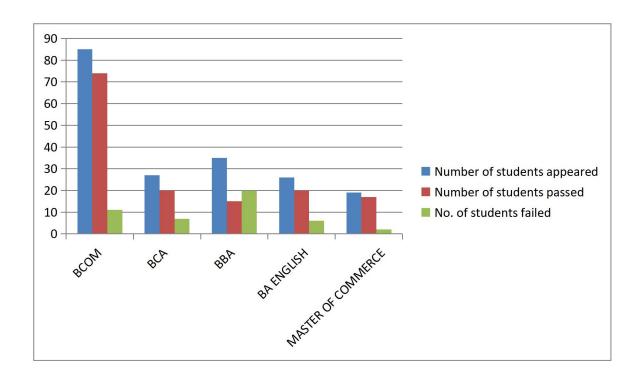

## P.B. No. 5, CHERUPUZHA P.O., KANNUR DT., KERALA – 670511

Phone No.: 04985 240540, Mobile No.: 9400974433

| Program Name       | Number of students appeared in the final year examination | Number of students passed in final year examination | No. of students failed |
|--------------------|-----------------------------------------------------------|-----------------------------------------------------|------------------------|
| BCOM               | 85                                                        | 74                                                  | 11                     |
| BCA                | 27                                                        | 20                                                  | 7                      |
| BBA                | 35                                                        | 15                                                  | 20                     |
| BA ENGLISH         | 26                                                        | 20                                                  | 6                      |
| MASTER OF COMMERCE | 19                                                        | 17                                                  | 2                      |