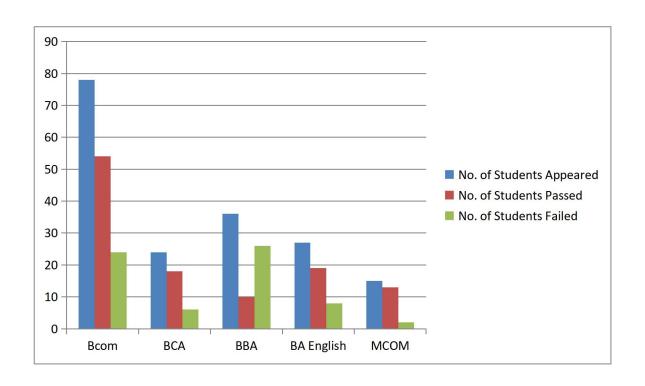

## P.B. No. 5, CHERUPUZHA P.O., KANNUR DT., KERALA – 670511

Phone No.: 04985 240540, Mobile No.: 9400974433

| Program Name       | Number of students appeared in the final year examination | Number of students passed in final year examination | No. of students failed |
|--------------------|-----------------------------------------------------------|-----------------------------------------------------|------------------------|
| BCOM               | 78                                                        | 54                                                  | 24                     |
| BCA                | 24                                                        | 18                                                  | 6                      |
| BBA                | 36                                                        | 10                                                  | 26                     |
| BA ENGLISH         | 27                                                        | 19                                                  | 8                      |
| MASTER OF COMMERCE | 15                                                        | 13                                                  | 2                      |