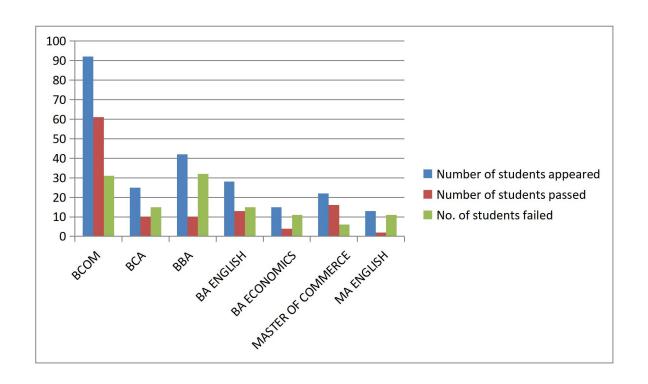

## P.B. No. 5, CHERUPUZHA P.O., KANNUR DT., KERALA – 670511

Phone No.: 04985 240540, Mobile No.: 9400974433

| Program Name       | Number of students<br>appeared in the final year<br>examination | Number of students<br>passed in final year<br>examination | No. of students failed |
|--------------------|-----------------------------------------------------------------|-----------------------------------------------------------|------------------------|
| BCOM               | 92                                                              | 61                                                        | 31                     |
| BCA                | 25                                                              | 10                                                        | 15                     |
| BBA                | 42                                                              | 10                                                        | 32                     |
| BA ENGLISH         | 28                                                              | 13                                                        | 15                     |
| BA ECONOMICS       | 15                                                              | 4                                                         | 11                     |
| MASTER OF COMMERCE | 22                                                              | 16                                                        | 6                      |
| MA ENGLISH         | 13                                                              | 2                                                         | 11                     |