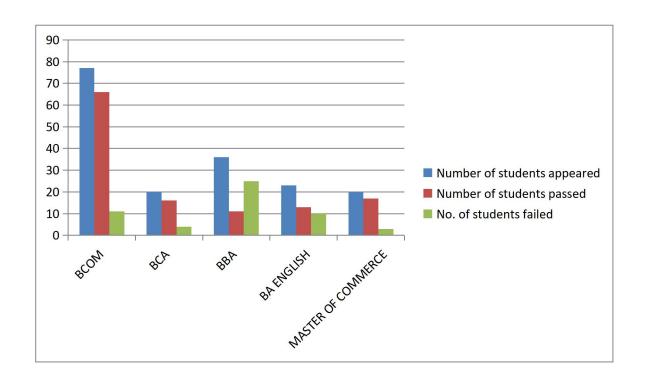

## P.B. No. 5, CHERUPUZHA P.O., KANNUR DT., KERALA – 670511

Phone No.: 04985 240540, Mobile No.: 9400974433

| Program Name       | Number of students appeared in the final year examination | Number of students passed in final year examination | No. of students failed |
|--------------------|-----------------------------------------------------------|-----------------------------------------------------|------------------------|
| BCOM               | 77                                                        | 66                                                  | 11                     |
| BCA                | 20                                                        | 16                                                  | 4                      |
| BBA                | 36                                                        | 11                                                  | 25                     |
| BA ENGLISH         | 23                                                        | 13                                                  | 10                     |
| MASTER OF COMMERCE | 20                                                        | 17                                                  | 3                      |